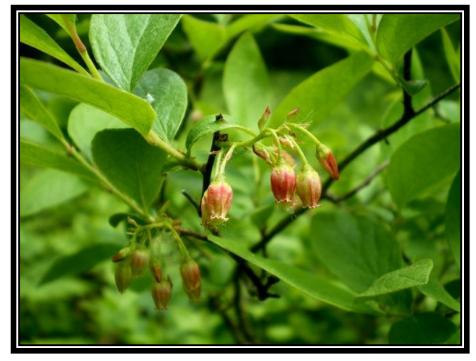

### Huckleberry miinan *Gaylussacia bacata*

### Bilberry miinan

Vaccinium membranaceum, Vaccinium cespitosum, Vaccinium uliginosum, Vaccinium ovalifolium