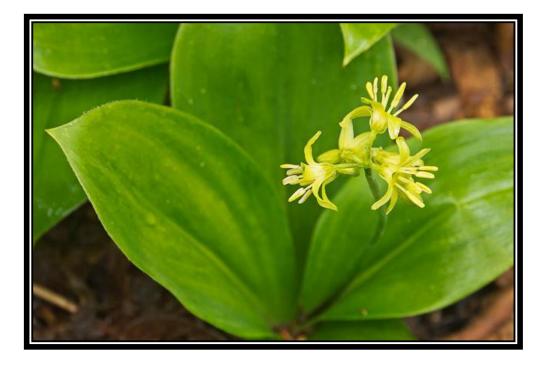

### Wild sarsaparilla waaboozojiibik *Aralia nudicaulis*

Blue bead lily odotaagaans *Clintonia borealis* 