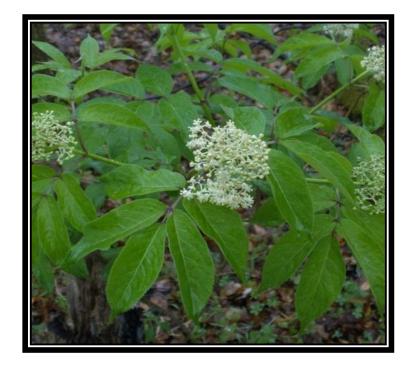

Common Juniper giizhigaandagizi Juniperus communis

Red Elderberry
bibigwewanashk
Sambucus racemosa

Common Elderberry bibigwewanashk Sambucus canadensis

Highbush cranberry aniibimin *Viburnum trilobum* 

(Also Squashberry – Viburnum edule)