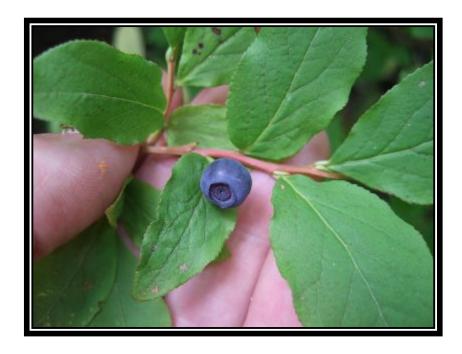

# Black Hawthorn ogin Crataegus douglasii

Blueberry miinagaawanzh

Vaccinium angustifolium, Vaccinium myrtilloides, Vaccinium corymbosum, and Vaccinium pallidum