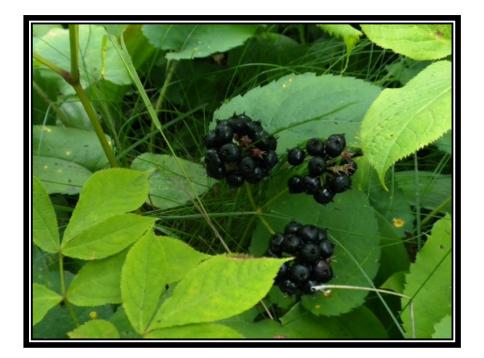

### Wild sarsaparilla waaboozojiibik *Aralia nudicaulis*

Blue bead lily odotaagaans *Clintonia borealis* 