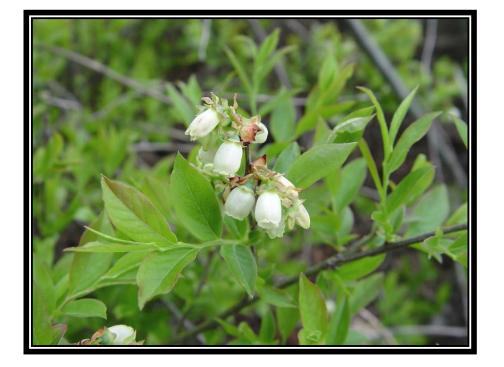

# Black Hawthorn ogin Crataegus douglasii

Blueberry miinagaawanzh

Vaccinium angustifolium, Vaccinium myrtilloides, Vaccinium corymbosum, and Vaccinium pallidum