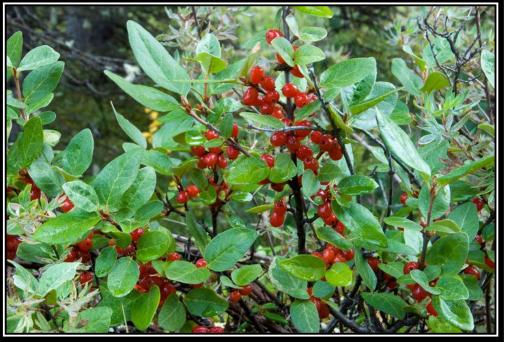

zojiibik Ribes rubrum

#### Also more currants and gooseberries:

Ribes americanum WILD BLACK CURRANT

Ribes cynosbati WILD GOOSEBERRY, PRICKLY GOOSEBERRY

Ribes glandulosum SKUNK CURRANT

Ribes hirtellum SWAMP GOOSEBERRY

Ribes hudsonianum NORTHERN BLACK CURRANT

Ribes lacustre SWAMP BLACK CURRANT

Ribes missouriense MISSOURI GOOSEBERRY

Ribes nigrum BLACK CURRANT

Ribes odoratum GOLDEN CURRANT, BUFFALO CURRANT

Ribes oxyacanthoides NORTHERN GOOSEBERRY

Ribes triste SWAMP RED CURRANT





Common Juniper giizhigaandagizi Juniperus communis





Red Elderberry
bibigwewanashk
Sambucus racemosa





Common Elderberry bibigwewanashk Sambucus canadensis





Highbush cranberry aniibimin *Viburnum trilobum* 

(Also Squashberry – Viburnum edule)





Buffalo berry

\*\*

Shepherdia canadensis





### Wild sarsaparilla waaboozojiibik *Aralia nudicaulis*





Blue bead lily odotaagaans *Clintonia borealis*