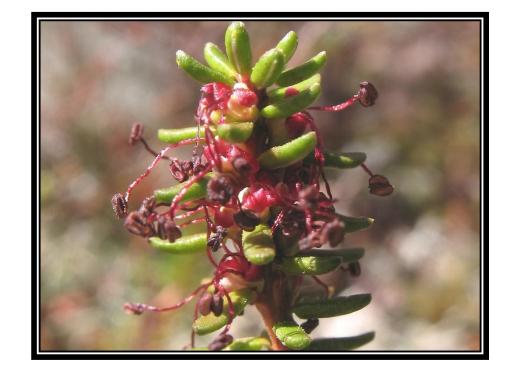

## Crowberry aandegopin *Empetrum nigrum*

Cranberry
aniibimin
Vaccinium macrocarpon
and Vaccinium oxycoccos