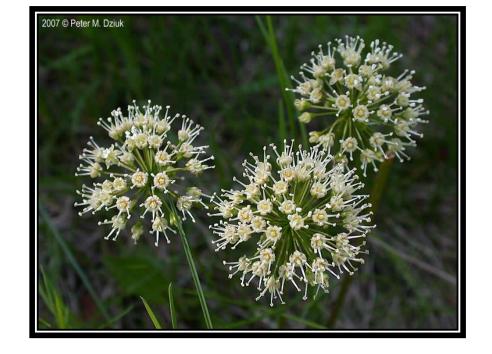

### Wild sarsaparilla waaboozojiibik *Aralia nudicaulis*

Blue bead lily odotaagaans *Clintonia borealis* 