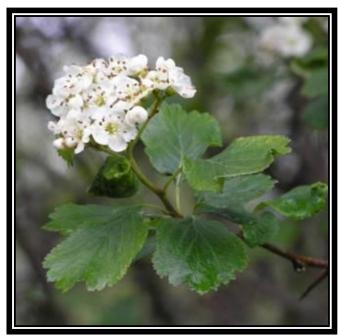

# Black Hawthorn ogin Crataegus douglasii

Blueberry miinagaawanzh

Vaccinium angustifolium, Vaccinium myrtilloides, Vaccinium corymbosum, and Vaccinium pallidum