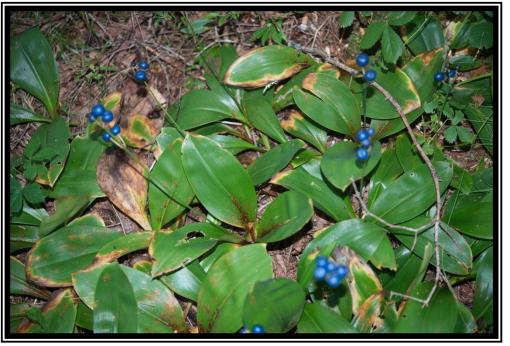

### Wild sarsaparilla waaboozojiibik *Aralia nudicaulis*

Blue bead lily odotaagaans *Clintonia borealis* 