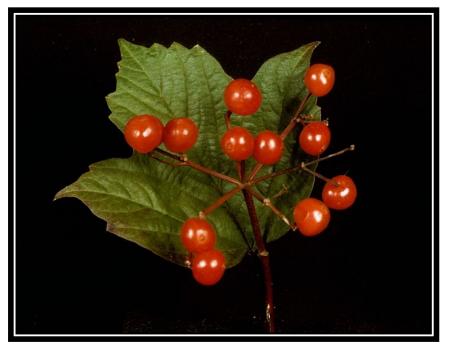

Common Juniper giizhigaandagizi Juniperus communis

Red Elderberry
bibigwewanashk
Sambucus racemosa

Common Elderberry bibigwewanashk Sambucus canadensis

Highbush cranberry aniibimin *Viburnum trilobum* 

(Also Squashberry – Viburnum edule)