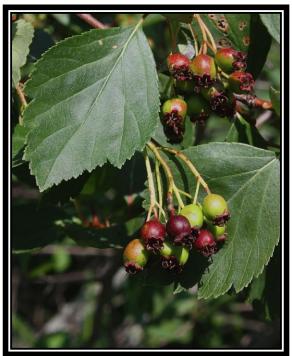

# Black Hawthorn ogin Crataegus douglasii

Blueberry miinagaawanzh

Vaccinium angustifolium, Vaccinium myrtilloides, Vaccinium corymbosum, and Vaccinium pallidum