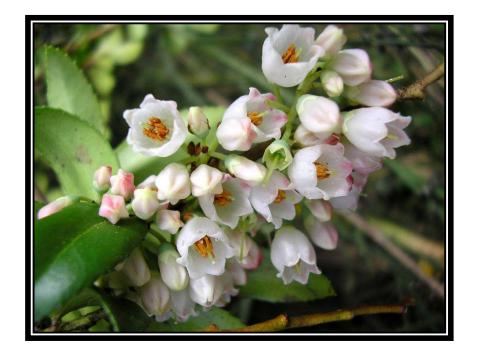

# Black Hawthorn ogin Crataegus douglasii

Blueberry miinagaawanzh

Vaccinium angustifolium, Vaccinium myrtilloides, Vaccinium corymbosum, and Vaccinium pallidum