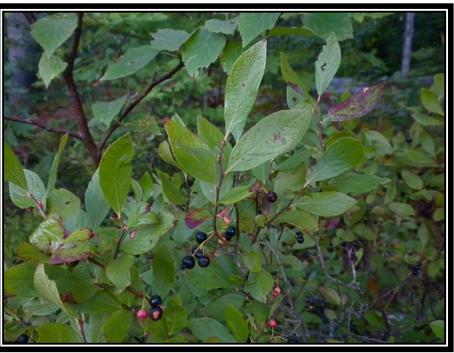

### Huckleberry miinan *Gaylussacia bacata*

### Bilberry miinan

Vaccinium membranaceum, Vaccinium cespitosum, Vaccinium uliginosum, Vaccinium ovalifolium