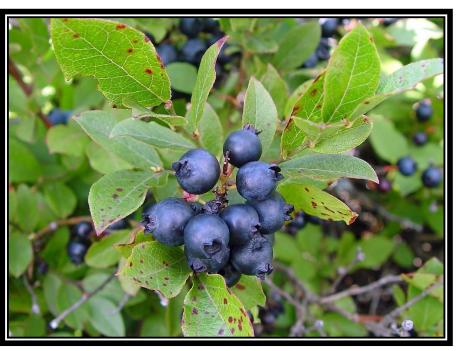

# Black Hawthorn ogin Crataegus douglasii

Blueberry miinagaawanzh

Vaccinium angustifolium, Vaccinium myrtilloides, Vaccinium corymbosum, and Vaccinium pallidum